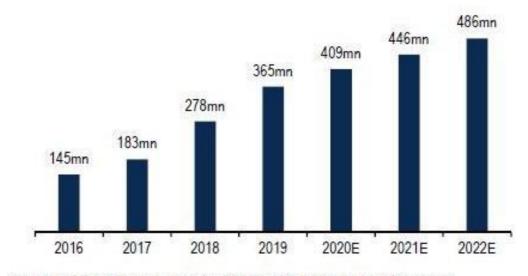

### Chart 1: We forecast India's gaming user base to rise to 486mn by 2022

Source: BofA Global Research estimates, FICCI EY Media & Entertainment Report 2020