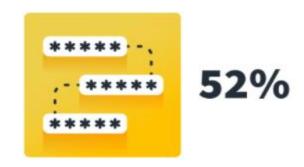

## **VIDEO GAME HACKING BY THE NUMBERS**

The video game industry is booming. But as more online play increases, so do the opportunities for hackers. Here are some of the key stats to know:

A 2018 study revealed cybercriminals staged 12 billion credential stuffing attacks against gaming sites in 17 months (Akamai) 52% of people use the same passwords for all of their accounts including gaming (Google)