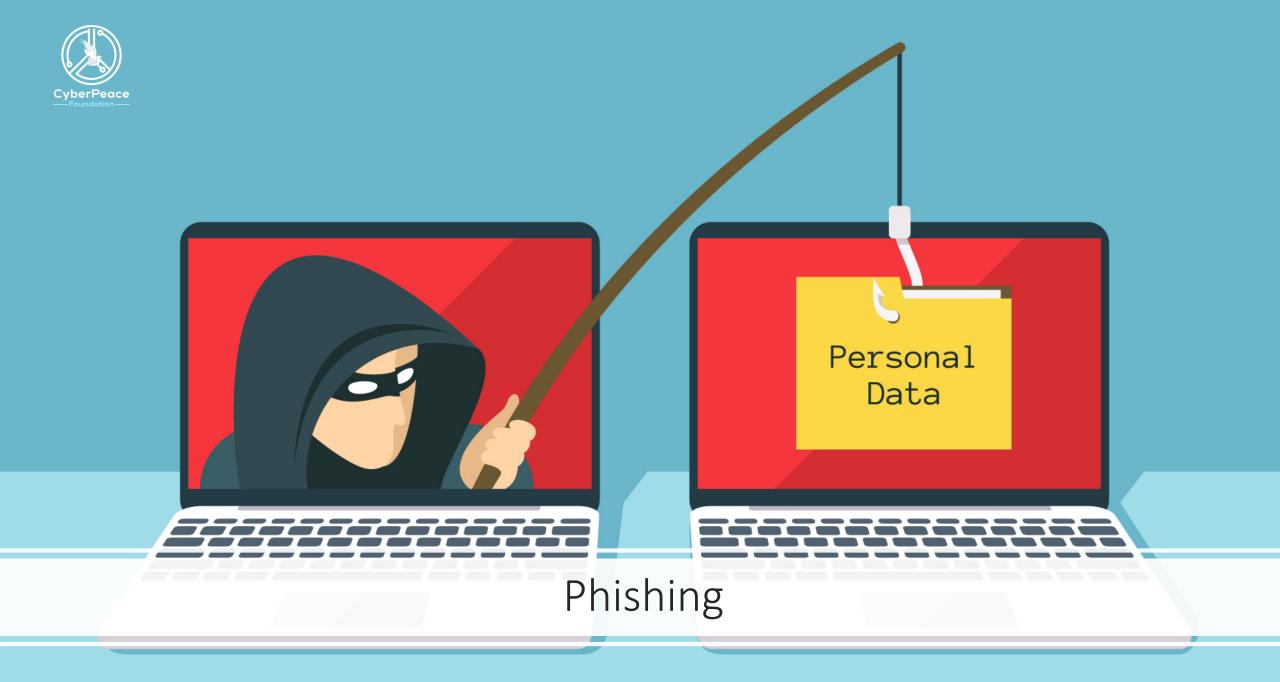

# Falling for Scams

- Directing gamers to third-party websites
- Targeting gamers' IP addresses
- Fake mobile versions of popular online games
- Phishing