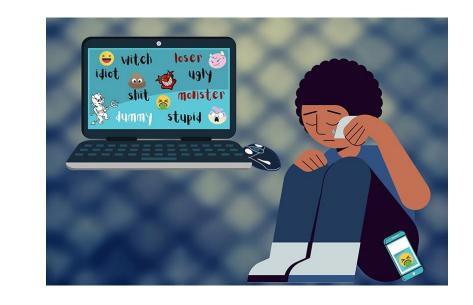

g Risks

Stranger danger can pose a risk to the safety of the child, or a risk of financial or identity theft to you, if your child overshares personal family information online. Cybercriminals also use gaming platforms and forums to recruit young people for illicit activities such as malware coding and money muling.

Playing games with an inappropriate age rating, potentially exposing them to violent, sexual or other unsuitable content.

Playing games which either reference gambling, or involve gambling to, for example, predict results or win money.

Running up bills (for example, on in-game properties/inapp purchases), perhaps on your credit card.

Spending excessive time gaming, to the exclusion of social contact, exercise and schoolwork, and potential health risks.



# Cyberbullying





## Cyber Predators





# Posting Private Information







# Falling for Scams

- Directing gamers to third-party websites
- Targeting gamers' IP addresses
- Fake mobile versions of popular online games
- Phishing



# Accidentally Downloading Malware





# Best security practices





# Parental Control





## Anti Virus





Be cautious about opening files attached to email messages or instant messages.





## Verify the authenticity and security of downloaded files and new software.





# Configure your web browsers securely.





# Use a firewall





## Identify and back up your personal or financial data





# Create and use strong passwords



#### Don't use:

COMMON WORDS

⊘ names or 'password'

 TRICKY COMMON CHARACTER SUBSTITUTIONS
 Ø p@55wOrd

 NEIGHBORING KEYSTROKES