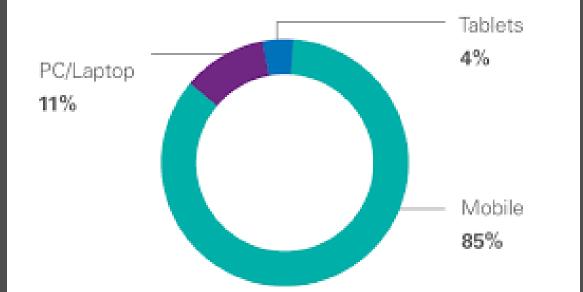

# Top 5 most-played online games in India during 2020-21

(GRA)

the Fifteen

Time spend - online gaming and other activities (per day) Gaming and communication categories dominate the consumption

Source: Nielsen, Smartphone Panel, Urban Internet Connected Online Gamer(s), N=8136 Others include activities such as appretore browsing, news, downloader, mobile coupons etc.