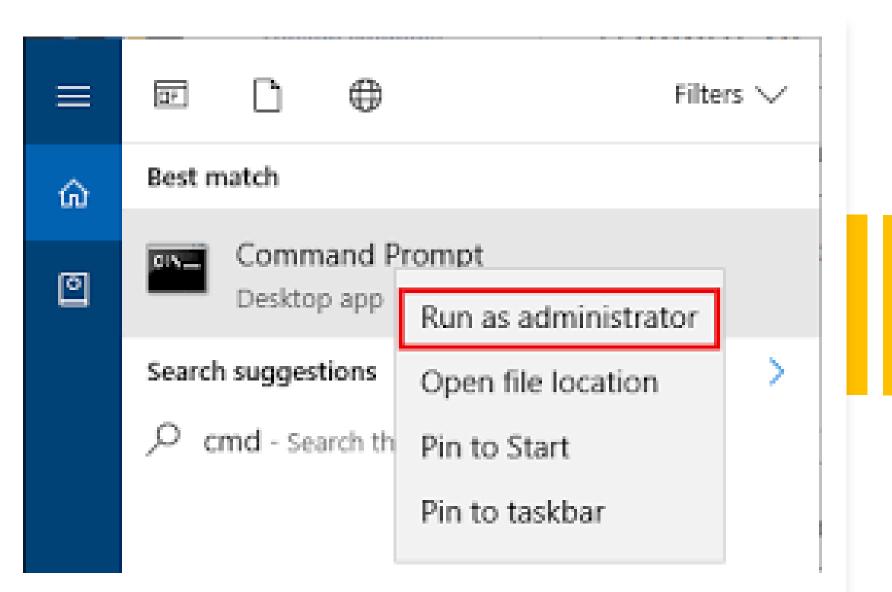

## Patch and update your application software

Recognize "Administrator Mode" Risks