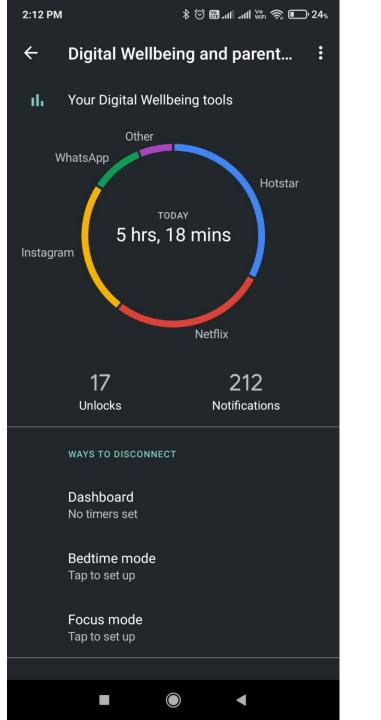

## Digital Wellbeing Apps

#### 2:12 PM 🖇 🕑 🖼 ... III 🎇 🥱 💽 24% 2:12 PM \* 🖸 🖼 📶 📶 💥 🕤 💶 24% Focus mode $\leftarrow$ When you need time to focus, you can pause distracting apps and hide their notifications Set a bedtime schedule Use Bedtime mode to disconnect from your Set a schedule phone and avoid interruptions while you sleep SELECT DISTRACTING APPS Ζ Dissep+ hotstar Hotstar 7 (O) Instagram $\bigcirc$ WhatsApp Netflix $\left( \begin{array}{c} \\ \end{array} \right)$ Chrome Calculator .... Y Twitter Skip Next Zomato $\bigcirc$ $\bigcirc$