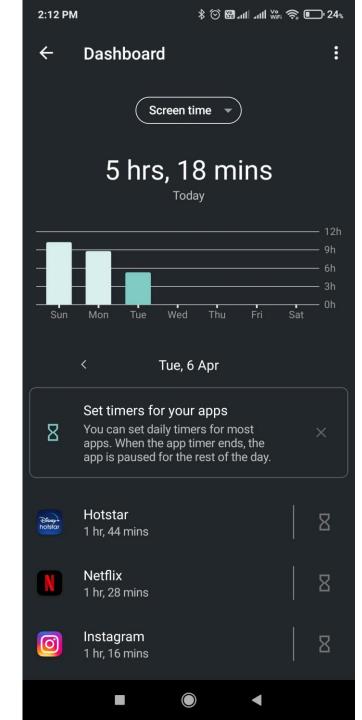

#### 2:12 PM 🖇 🕑 🖼 ... III 🎇 🥱 💽 24% 2:12 PM \* 🖸 🖼 📶 📶 💥 🕤 💶 24% Focus mode $\leftarrow$ When you need time to focus, you can pause distracting apps and hide their notifications Set a bedtime schedule Use Bedtime mode to disconnect from your Set a schedule phone and avoid interruptions while you sleep SELECT DISTRACTING APPS Ζ Dissep+ hotstar Hotstar 7 (O) Instagram $\bigcirc$ WhatsApp Netflix $\left( \begin{array}{c} \\ \end{array} \right)$ Chrome Calculator .... Y Twitter Skip Next Zomato $\bigcirc$ $\bigcirc$