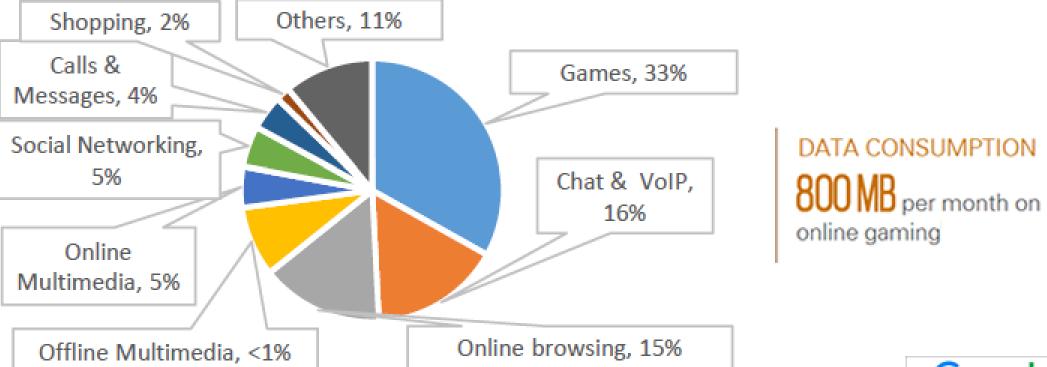

# Top 5 most-played online games in India during 2020-21

(GRA)

the Fifteen

Time spend - online gaming and other activities (per day) Gaming and communication categories dominate the consumption

Source: Nielsen, Smartphone Panel, Urban Internet Connected Online Gamer(s), N=8136 Others include activities such as appretore browsing, news, downloader, mobile coupons etc.