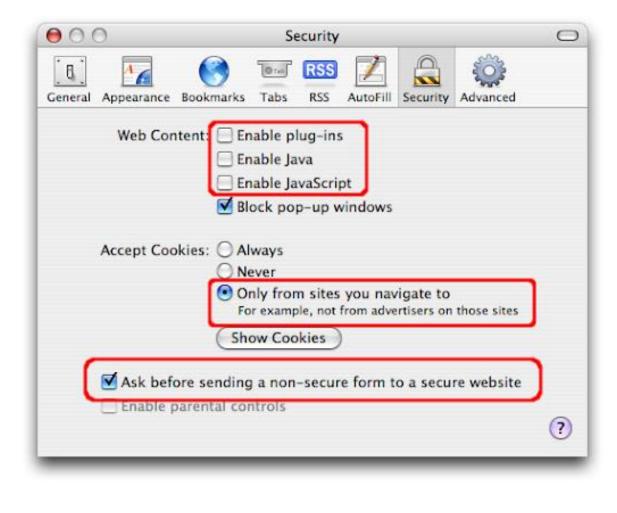

win money.

Running up bills (for example, on in-game properties/inapp purchases), perhaps on your credit card.

Spending excessive time gaming, to the exclusion of social contact, exercise and schoolwork, and potential health risks.



# Cyberbullying





## Cyber Predators





# Posting Private Information







# Falling for Scams

- Directing gamers to third-party websites
- Targeting gamers' IP addresses
- Fake mobile versions of popular online games
- Phishing



# Accidentally Downloading Malware





# Best security practices





# Parental Control





## Anti Virus





Be cautious about opening files attached to email messages or instant messages.





## Verify the authenticity and security of downloaded files and new software.





# Configure your web browsers securely.





# Use a firewall





## Identify and back up your personal or financial data





# Create and use strong passwords



#### Don't use:

COMMON WORDS

⊘ names or 'password'

 TRICKY COMMON CHARACTER SUBSTITUTIONS
 Ø p@55wOrd

 NEIGHBORING KEYSTROKES
 Ø qwerty

 REPEATED CHARACTERS
 Ø aaaaaaa

 Sequences
 Ø

 CHARACTER SEQUENCE
 Image: Constraint of the second sec

**COMPLETE DATE** *O* 01261987

WWW.TRESORIT.COM



## Patch and update your application software







Recognize "Administrator Mode" Risks



## Recognize ActiveX and JavaScript Risks

| Address 🙆 http                   | ://www.microsoft.com/downloads/search.aspx?                                                                                                                                             | <sup>2</sup> di |