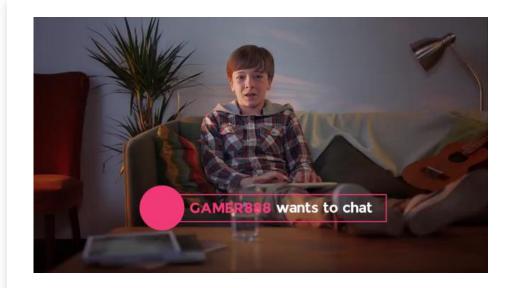

Risks

Stranger danger can pose a risk to the safety of the child, or a risk of financial or identity theft to you, if your child overshares personal family information online. Cybercriminals also use gaming platforms and forums to recruit young people for illicit activities such as malware coding and money muling.

Playing games with an inappropriate age rating, potentially exposing them to violent, sexual or other unsuitable content.

Playing games which either reference gambling, or involve gambling to, for example, predict results or win money.

Running up bills (for example, on in-game properties/inapp purchases), perhaps on your credit card.

Spending excessive time gaming, to the exclusion of social contact, exercise and schoolwork, and potential health risks.



# Cyberbullying





## Cyber Predators





# Posting Private Information







# Falling for Scams

- Directing gamers to third-party websites
- Targeting gamers' IP addresses
- Fake mobile versions of popular online games
- Phishing



# Accidentally Downloading Malware





# Best security practices





# Parental Control





## Anti Virus





Be cautious about opening files attached to email messages or instant messages.





## Verify the authenticity and security of downloaded files and new software.





# Configure your web browsers securely.





# Use a firewall





## Identify and back up your personal or financial data





# Create and use strong passwords



#### Don't use:

COMMON WORDS

⊘ names or 'password'

 TRICKY COMMON CHARACTER SUBSTITUTIONS
 Ø p@55wOrd

 NEIGHBORING KEYSTROKES
 Ø